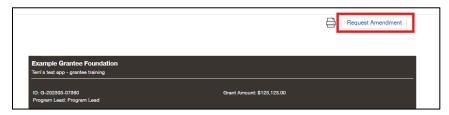

#### **Creating an Amendment**

- 1. Log in to the Golden LEAF Grant Portal.
- 2. Click on "Active" in the GRANTS section of the menu and select the grant you want to amend from the list.

4. Click on the grant and select "Request Amendment