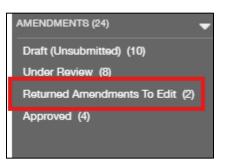

- 2. Log in to the Grant Portal and go to the "AMENDMENTS" section using the lefthand side navigation menu.
- 3. Click "Returned Amendments To Edit".

4. Select your amendment from the list.

5. Review the "Note from the Foundation" section carefully. (You might find comments here if you previously submitted an amendment and Golden LEAF staff returned the amendment for more information.)