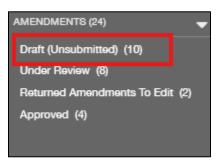

**Note:** When you click "Save", the amendment window will close but the amendment is not yet submitted.

 You can find your draft amendment under the "Amendments" section in "Drafts (Unsubmitted)" through the left hand side navigation menu. You may need to click "Update Available" to see the new amendment.