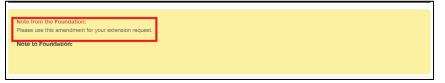

#### **Editing an Amendment for Submission**

1. Navigate to the "Amendments" section and click on "Drafts (Unsubmitted)"

2. Review any "Notes from the Foundation" at the top of the amendment. (You might find comments here if Golden LEAF staff created the amendment for you.)