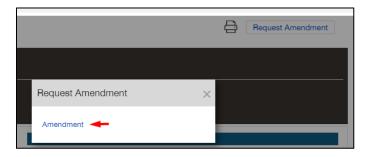

5. Click "Amendment" in the pop-up window.

6. Once the amendment has been generated you are able to fill it out. Click "Save" when you are ready.

| 'n         |            |
|------------|------------|
|            |            |
| 12/30/2028 |            |
|            | P          |
|            | $\searrow$ |
| DOCUMENTS  | •          |
|            |            |
|            |            |