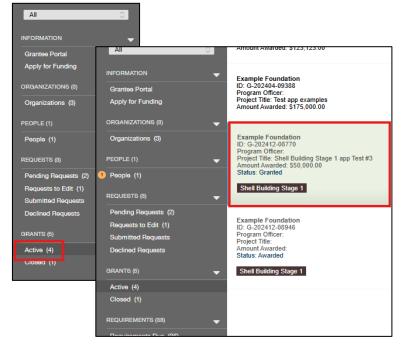

#### **Creating an Amendment**

- 1. Log in to the Golden LEAF Grant Portal.
- 2. Click on "Active" in the GRANTS section of the menu and select the grant you want to amend from the list.

4. Click on the grant and select "Request Amendment