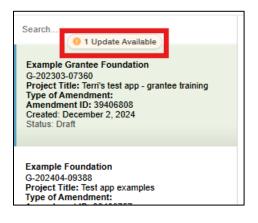

**Note:** When you click "Save", the amendment window will close but the amendment is not yet submitted.

 You can find your draft amendment under the "Amendments" section in "Drafts (Unsubmitted)" through the left hand side navigation menu. You may need to click "Update Available" to see the new amendment.