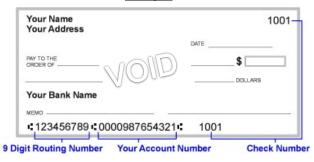

|  | - |      |     |  |       |    |  |  |  |  |  |

#### PRIOR FINANCIAL INFORMATION (Complete only if changing/updating existing information).

| FINANCIAL INSTITUTION NAME: |          |  |  |         |  |  |   |   |   |   |  |  |  |
|-----------------------------|----------|--|--|---------|--|--|---|---|---|---|--|--|--|
| NAME ON ACCOUNT:            |          |  |  |         |  |  |   |   |   |   |  |  |  |
| ROUTING NUMBER:             |          |  |  |         |  |  |   |   |   |   |  |  |  |
| ACCOUNT NUMBER:             |          |  |  |         |  |  |   |   |   |   |  |  |  |
| ACCT TYPE:                  | Checking |  |  | Savings |  |  | • | , | • | • |  |  |  |
| REMIT E-MAIL ADDRESS        |          |  |  | •       |  |  |   |   |   |   |  |  |  |

#### **Sample**



IF PROVIDING A

CANCELLED CHECK,

PLEASE ATTACH IT HERE.